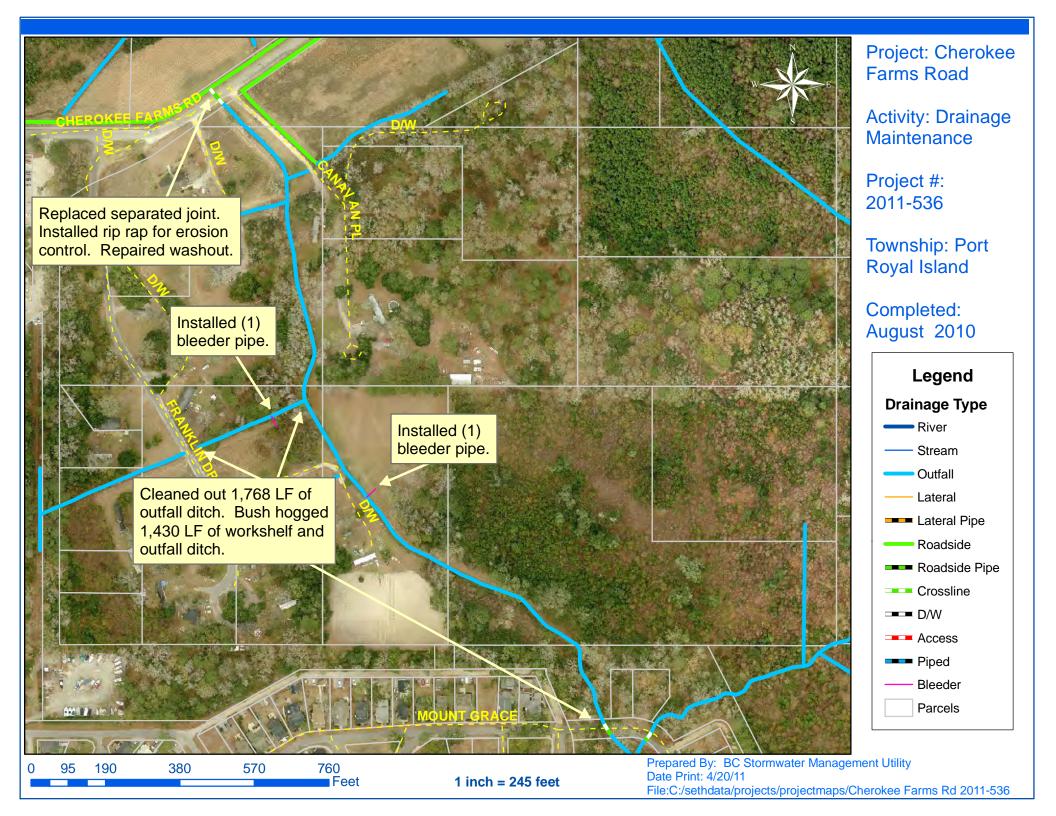

## Beaufort County Public Works Stormwater Infrastructure

**Project Summary** 

Project Summary: Cherokee Farms Road

Project #: 2011-536 Completed: Aug-10

Narrative Description of Project:

Project improved 1,768 L.F. Bush hogged 1,430 L.F. of utfall ditch and workshelf. Cleaned out 1,768 L.F. of outfall ditch. Installed (2) bleeder pipes and replaced separated joint. Repaired washout. Installed rip rap for erosion control.